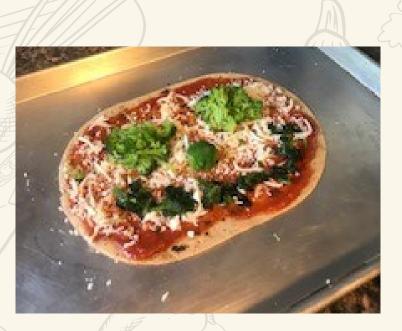

# **Flatbread Pizza with a side salad** Week 5 Recipe

#### **Directions**:

- 1. Preheat oven to 375F.
- 2. Bring 3 cups water to boil in a large pot. Add Broccoli and cook for 2 minutes. Chop when cooled down.
- 3. Spread marinara over the flatbread.
- 4. Sprinkle with 1/4 cup cheese each.
- 5. Top with as many veggies as you want, the greener the better!
- 6. Bake for 10-15 minutes.
- 7. Wash and chop veggies for salad. Place in a mixing bowl and toss with salad dressing.
- 8. Enjoy!

#### Ingredients:

- 6 Flatbread- Flatout brand- wheat
- 11/4 Cup smooth marinara
- 1 cup part skim mozzarella
- 1/3 cup garlic, minced
- 1 green pepper, chopped
- 1 large crown broccoli, chopped For the Salad:
  - 1 50z bag of Wegmans Spring Mix
  - 1 orange or yellow bell pepper
  - 1 tomato, chopped
  - 1 Cucumber, chopped
  - 2 Tbsp. Balsamic Vinaigrette per serving. Optional Homemade:
    - ¼ cup olive oil, 3 Tbsp. Balsamic
       Vinegar , ¾ tsp honey, 1 head
       garlic minced and 1 tsp. pepper.